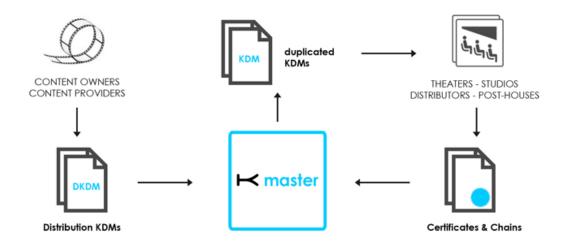

# **KDM** management

DUPLICATION - DELIVERY - CONTROL

**KeyMaster** is a web-based platform allowing the management, the duplication, the delivery and the control of the KDMs.

Distribution lists related to a content release can be created in advance and re-used.

Duplication and delivery process of the KDMs is automatized to reduce operational time and possible mistakes: automatic emailing, TKR support are available.

KeyMaster validates the certificates for authorizing only duplication for trusted digital cinema devices.

KeyMaster's interface is extremely simple and easy to understand.

KeyMaster is designed for every post-production facility, studio or cinema content distributor which needs to manage and control the creation and delivery of KDMs.